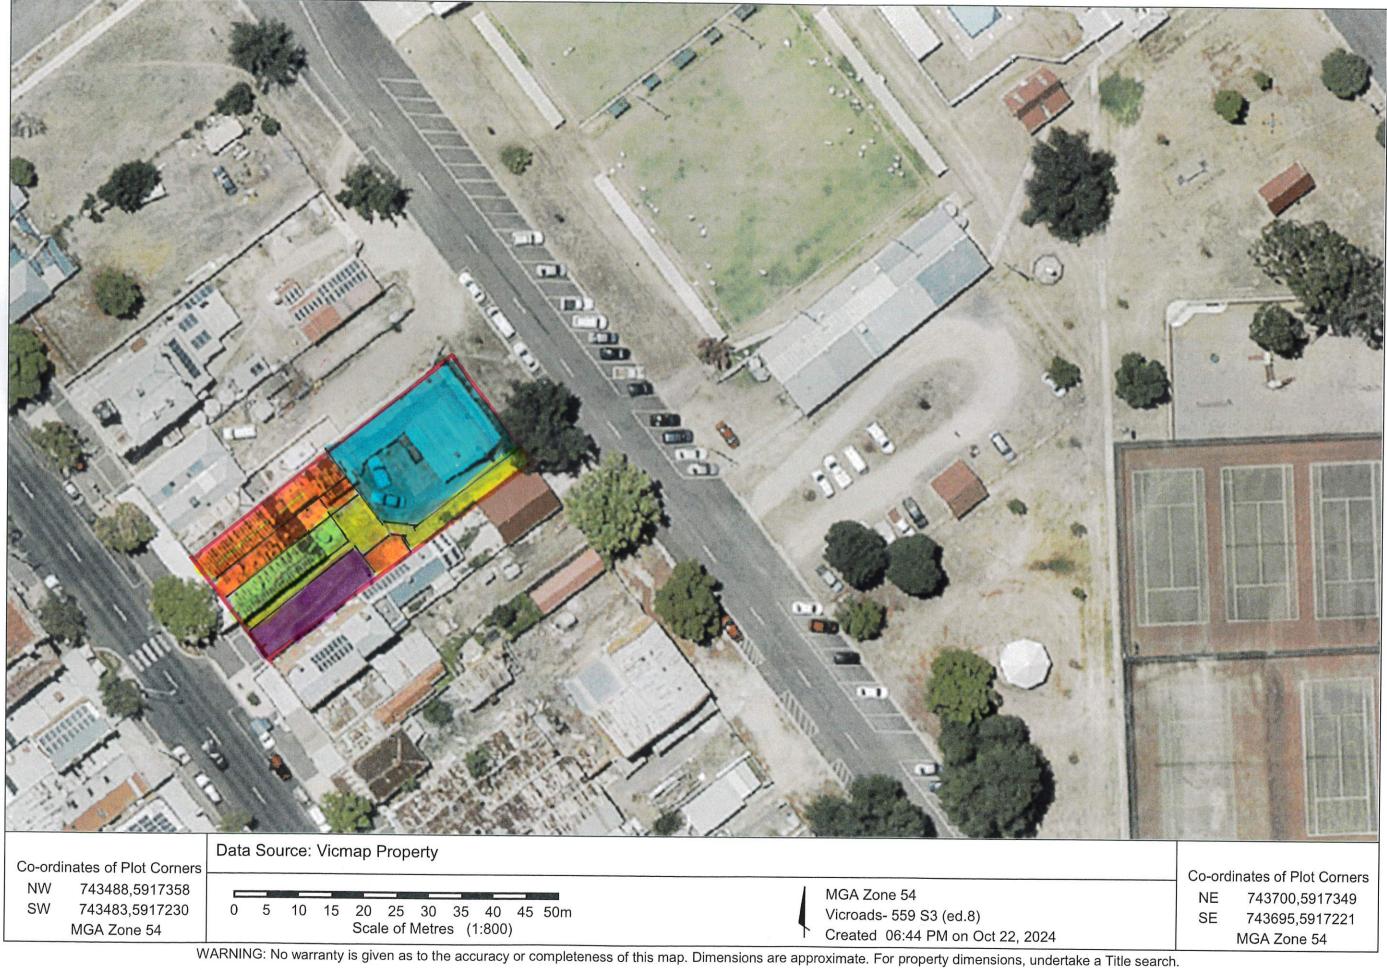

# 1 <u>PROPOSAL</u>

The proposal being presented to Council is a four lot subdivision of this property realigning two existing titles which are in conflict with features on the site.

Proposed lot 1 contains a commercial premises (Butchers shop) and is in two parts with the second part containing the toilets for the premises and is 237m<sup>2</sup> in size that being the sum total of both parts. Front access is directly off Broadway and rear access is via proposed common property.

Proposed lot 2 contains a laundromat and is 88m<sup>2</sup> in size. Front access is directly off Broadway with access via proposed common property at the sides or rear.

Proposed lot 3 is wholly vacant and is 139m<sup>2</sup> in size. Front access is directly off Broadway with access via proposed common property at the sides or rear.

Proposed lot 4 contains a dwelling with its rear boundary being the existing fence. It is proposed to stand separately from the rest of the development not being a party to the Owners Corporation or having use of common property. It is expected that the common property boundary will be fenced off so it is then wholly enclosed by fencing.

Proposed Common Property is 160m<sup>2</sup> in area and is for the purpose of improving access to lots 1, 2 & 3 from both Barkly St and Broadway. It is also to facilitate common services to three lots which are expected to be located where necessary within Common Property if not available by direct connection.

## 2 EXISTING CONDITIONS

The site is located in the centre of Dunolly in the historic precinct of the primary commercial street Broadway. It is characterized by historic shops with typically short frontages.

Barkly Street transitions to a mix of residential and commercial usages.

Pedestrian access is straight-forward off Broadway. Common Property is to be wide enough to allow rear access delivery to shops if required.