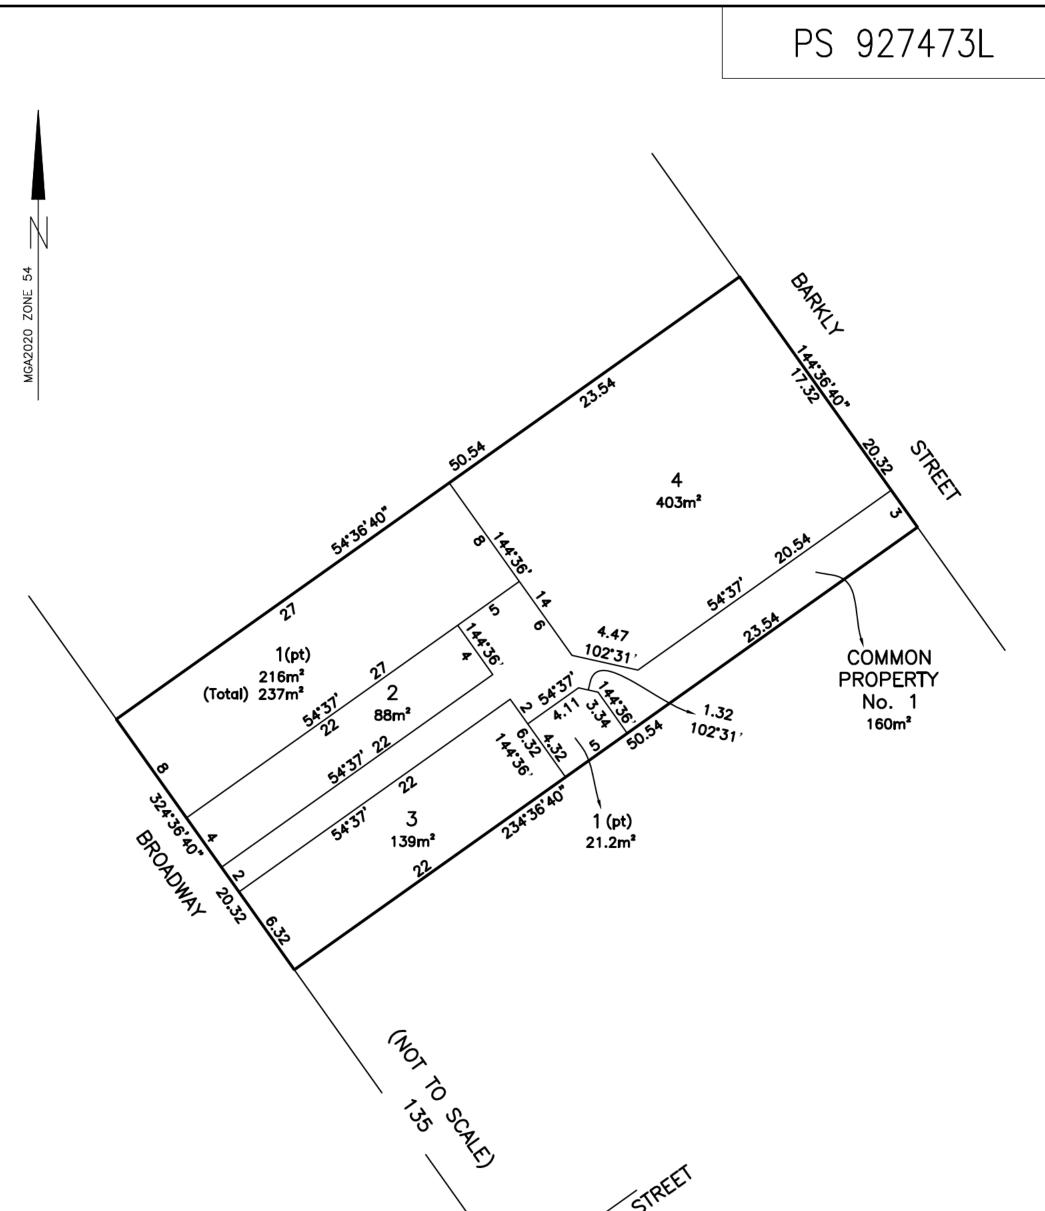

# 1 <u>PROPOSAL</u>

The proposal being presented to Council is a four lot subdivision of this property realigning two existing titles which are in conflict with features on the site.

Proposed lot 1 contains a commercial premises (Butchers shop) and is in two parts with the second part containing the toilets for the premises and is 237m<sup>2</sup> in size that being the sum total of both parts. Front access is directly off Broadway and rear access is via proposed common property.

Proposed lot 2 contains a laundromat and is 88m<sup>2</sup> in size. Front access is directly off Broadway with access via proposed common property at the sides or rear.

Proposed lot 3 is wholly vacant and is 139m<sup>2</sup> in size. Front access is directly off Broadway with access via proposed common property at the sides or rear.

Proposed lot 4 contains a dwelling with its rear boundary being the existing fence. It is proposed to stand separately from the rest of the development not being a party to the Owners Corporation or having use of common property. It is expected that the common property boundary will be fenced off so it is then wholly enclosed by fencing.

Proposed Common Property is 160m<sup>2</sup> in area and is for the purpose of improving access to lots 1, 2 & 3 from both Barkly St and Broadway. It is also to facilitate common services to three lots which are expected to be located where necessary within Common Property if not available by direct connection.