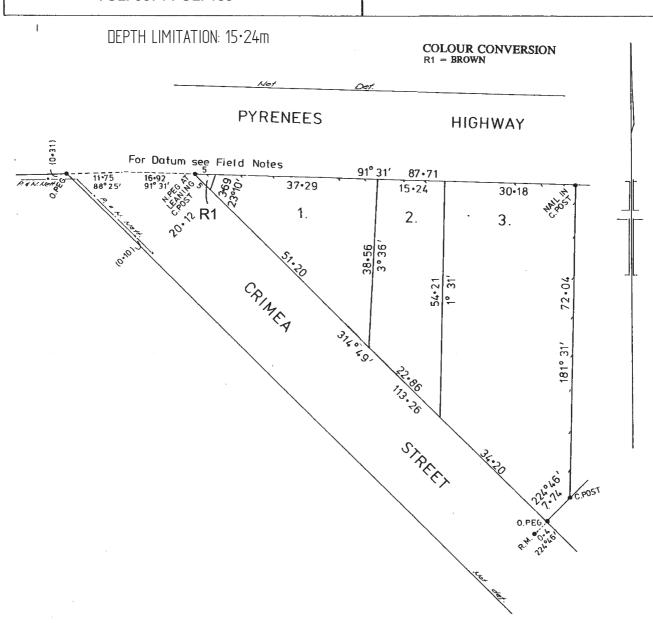

#### LAND DESCRIPTION

Lot 3 on Plan of Subdivision 118494.
PARENT TITLE Volume 06671 Folio 189
Created by instrument LP118494 22/10/1976

#### DIAGRAM LOCATION

SEE LP118494 FOR FURTHER DETAILS AND BOUNDARIES

## LP118494 EDITION 1 APPROVED 17/8/76

PLAN OF SUBDIVISION OF CROWN ALLOTMENT 17 SEC. 12 PARISH OF MARYBOROUGH COUNTY OF TALBOT

Lengths are in metres

VOL. 6671 FOL. 189

#### **APPROPRIATIONS**

The land coloured Brown is appropriated or set aside for Carriageway Purposes.