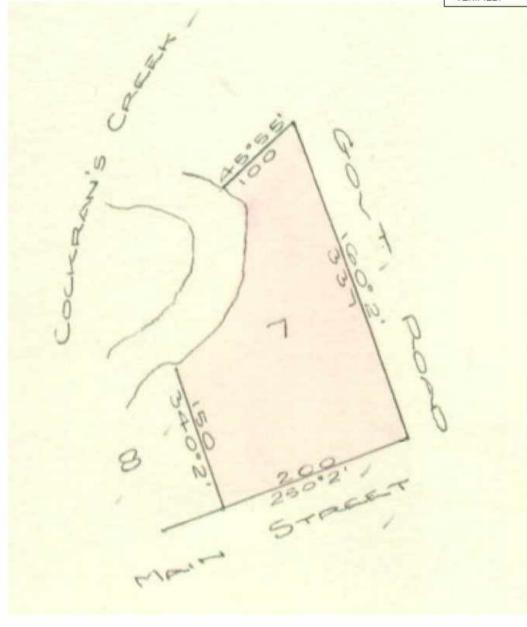

## Location of Land

Parish: BEALIBA
Township: BEALIBA
Section: 12
Crown Allotment: 7

Crown Portion:

Last Plan Reference:

Derived From: VOL 8075 FOL 944

Depth Limitation: NIL

Motations

WATERWAY NOTATION: LAND IN THIS PLAN MAY ABUT CROWN LAND THAT MAY BE SUBJECT TO A CROWN LICENCE TO USE

ANY REFERENCE TO MAP IN THE TEXT MEANS THE DIAGRAM SHOWN ON THIS TITLE PLAN

Description of Land / Easement Information

THIS PLAN HAS BEEN PREPARED
FOR THE LAND REGISTRY, LAND
VICTORIA, FOR TITLE DIAGRAM
PURPOSES AS PART OF THE LAND
TITLES AUTOMATION PROJECT
COMPILED: 10/01/2000

VERIFIED: BH

LENGTHS ARE IN LINKS

Metres = 0.3048 x Feet

Metres = 0.201168 x Links

Sheet 1 of 1 sheets